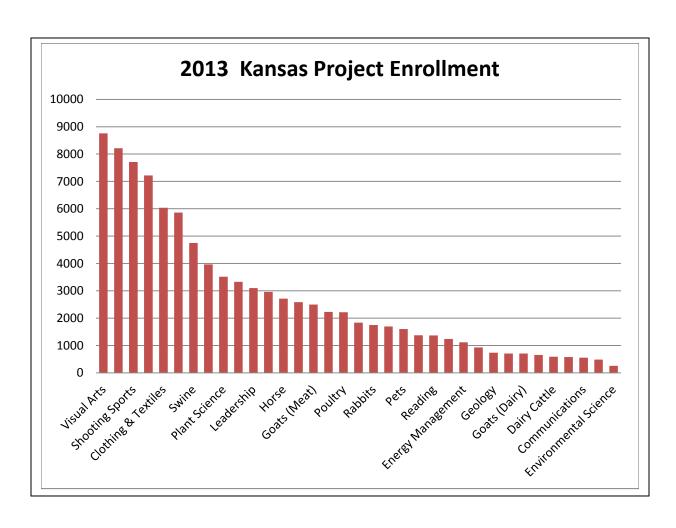

## 2013 Kansas 4-H Project Enrollment

| Visual Arts         | 8760 | Rabbits                  | 1749 |
|---------------------|------|--------------------------|------|
| Foods and Nutrition | 8212 | Wildlife                 | 1696 |
| Shooting Sports     | 7713 | Pets                     | 1599 |
| Photography         | 7221 | Health & Wellness        | 1373 |
| Clothing & Textiles | 6039 | Reading                  | 1370 |
| Beef                | 5863 | Citizenship              | 1241 |
| Swine               | 4748 | <b>Energy Management</b> | 1116 |
| Fiber Arts          | 3964 | Performing Arts          | 927  |
| Plant Science       | 3513 | Geology                  | 736  |
| Dog Care & Training | 3329 | Entomology               | 709  |
| Leadership          | 3097 | Goats (Dairy)            | 705  |
| Woodworking         | 2959 | Exploring 4-H            | 652  |
| Horse               | 2715 | Dairy Cattle             | 592  |
| SpaceTech           | 2583 | Home Environment         | 580  |
| Goats (Meat)        | 2494 | Communications           | 555  |
| Sheep               | 2225 | Family Studies           | 483  |
| Poultry             | 2217 | Environmental Science    | 256  |
| Self-Determined     | 1838 |                          |      |
|                     |      |                          |      |