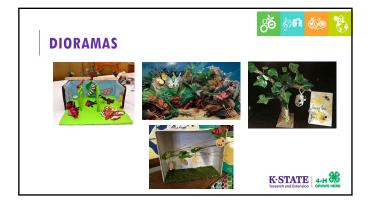

## WHAT IS AN EDUCATIONAL EXHIBIT? Webster's dictionary says it is a setting or presentation of something in open view. In simple terms, it is some type of display that TEACHES the person looking at it about a topic. It is a visual display!