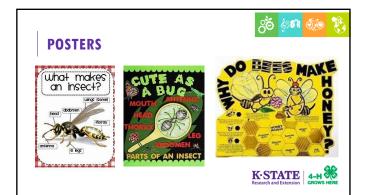

## WHAT IS AN EDUCATIONAL EXHIBIT? Webster's dictionary says it is a setting or presentation of something in open view. In simple terms, it is some type of display that TEACHES the person looking at it about a topic. It is a visual display!