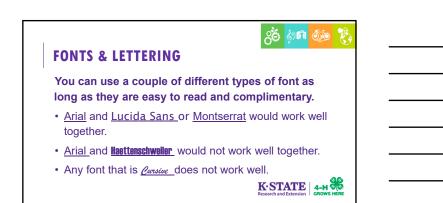

## WHAT IS AN EDUCATIONAL EXHIBIT? Webster's dictionary says it is a setting or presentation of something in open view. In simple terms, it is some type of display that TEACHES the person looking at it about a topic. It is a visual display!