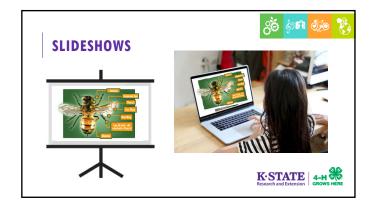

## WHAT IS AN EDUCATIONAL EXHIBIT? Webster's dictionary says it is a setting or presentation of something in open view. In simple terms, it is some type of display that TEACHES the person looking at it about a topic. It is a visual display!