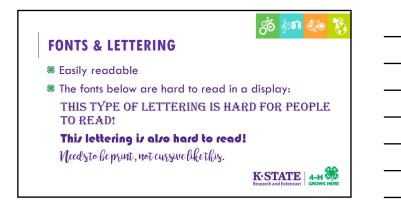

## WHAT IS AN EDUCATIONAL EXHIBIT? Webster's dictionary says it is a setting or presentation of something in open view. In simple terms, it is some type of display that TEACHES the person looking at it about a topic. It is a visual display!