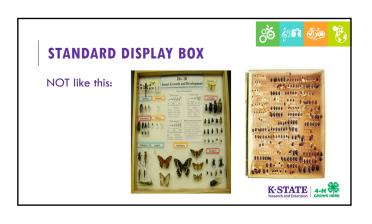

## **STANDARD DISPLAY BOX**

Remember if you put an exhibit in a standard display box, the exhibit must be put in the box so the box can be displayed horizontally.

| 1    |              | Line of the local division of the local divi |        |      |    |
|------|--------------|--------------------------------------------------------------------------------------------------------------------------------------------------------------------------------------------------------------------------------------------------------------------------------------------------------------------------------------------------------------------------------------------------------------------------------------------------------------------------------------------------------------------------------------------------------------------------------------------------------------------------------------------------------------------------------------------------------------------------------------------------------------------------------------------------------------------------------------------------------------------------------------------------------------------------------------------------------------------------------------------------------------------------------------------------------------------------------------------------------------------------------------------------------------------------------------------------------------------------------------------------------------------------------------------------------------------------------------------------------------------------------------------------------------------------------------------------------------------------------------------------------------------------------------------------------------------------------------------------------------------------------------------------------------------------------------------------------------------------------------------------------------------------------------------------------------------------------------------------------------------------------------------------------------------------------------------------------------------------------------------------------------------------------------------------------------------------------------------------------------------------------|--------|------|----|
|      |              | FACTS A                                                                                                                                                                                                                                                                                                                                                                                                                                                                                                                                                                                                                                                                                                                                                                                                                                                                                                                                                                                                                                                                                                                                                                                                                                                                                                                                                                                                                                                                                                                                                                                                                                                                                                                                                                                                                                                                                                                                                                                                                                                                                                                        |        | ECTS | 1  |
| 1    |              |                                                                                                                                                                                                                                                                                                                                                                                                                                                                                                                                                                                                                                                                                                                                                                                                                                                                                                                                                                                                                                                                                                                                                                                                                                                                                                                                                                                                                                                                                                                                                                                                                                                                                                                                                                                                                                                                                                                                                                                                                                                                                                                                | 2 1000 |      |    |
|      | 1000 110     | -                                                                                                                                                                                                                                                                                                                                                                                                                                                                                                                                                                                                                                                                                                                                                                                                                                                                                                                                                                                                                                                                                                                                                                                                                                                                                                                                                                                                                                                                                                                                                                                                                                                                                                                                                                                                                                                                                                                                                                                                                                                                                                                              |        |      |    |
| 1.   |              | -                                                                                                                                                                                                                                                                                                                                                                                                                                                                                                                                                                                                                                                                                                                                                                                                                                                                                                                                                                                                                                                                                                                                                                                                                                                                                                                                                                                                                                                                                                                                                                                                                                                                                                                                                                                                                                                                                                                                                                                                                                                                                                                              | -      | 1000 |    |
|      | -            |                                                                                                                                                                                                                                                                                                                                                                                                                                                                                                                                                                                                                                                                                                                                                                                                                                                                                                                                                                                                                                                                                                                                                                                                                                                                                                                                                                                                                                                                                                                                                                                                                                                                                                                                                                                                                                                                                                                                                                                                                                                                                                                                |        |      | N. |
| 1110 | Printing and | -                                                                                                                                                                                                                                                                                                                                                                                                                                                                                                                                                                                                                                                                                                                                                                                                                                                                                                                                                                                                                                                                                                                                                                                                                                                                                                                                                                                                                                                                                                                                                                                                                                                                                                                                                                                                                                                                                                                                                                                                                                                                                                                              | E.C.   |      |    |
|      | 19532        |                                                                                                                                                                                                                                                                                                                                                                                                                                                                                                                                                                                                                                                                                                                                                                                                                                                                                                                                                                                                                                                                                                                                                                                                                                                                                                                                                                                                                                                                                                                                                                                                                                                                                                                                                                                                                                                                                                                                                                                                                                                                                                                                |        |      |    |
|      |              |                                                                                                                                                                                                                                                                                                                                                                                                                                                                                                                                                                                                                                                                                                                                                                                                                                                                                                                                                                                                                                                                                                                                                                                                                                                                                                                                                                                                                                                                                                                                                                                                                                                                                                                                                                                                                                                                                                                                                                                                                                                                                                                                |        |      |    |