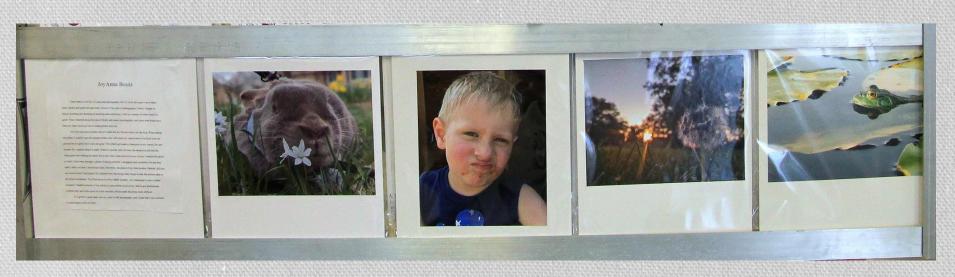

### My Favorite Photography Exhibit

Four of your favorite photos from any year, each mounted on 11 X 12-1/2 mount boards. Develop a short biography piece about your photography experiences and place on a 5<sup>th</sup> mount board.

### MOUNTING PHOTOS FOR STATE FAIR

- **%1"** down from the top.
- **\*Centered side to side.**
- **\*Board in vertical**(portrait) orientation
  for both portrait and
  landscape photos.
- Name and Extension unit on back.
- **%**Permanent mount Equal distant

### MOUNTING PHOTOS FOR STATE FAIR

**\*Entry label:** 

**%**Front of mount.

**%**Full width.

**%**Tape on the ends.

**\*Entry sticker.** 

**\*Check type of** camera.

**Printed entry** sticker with bar code goes here. Check type of camera used.