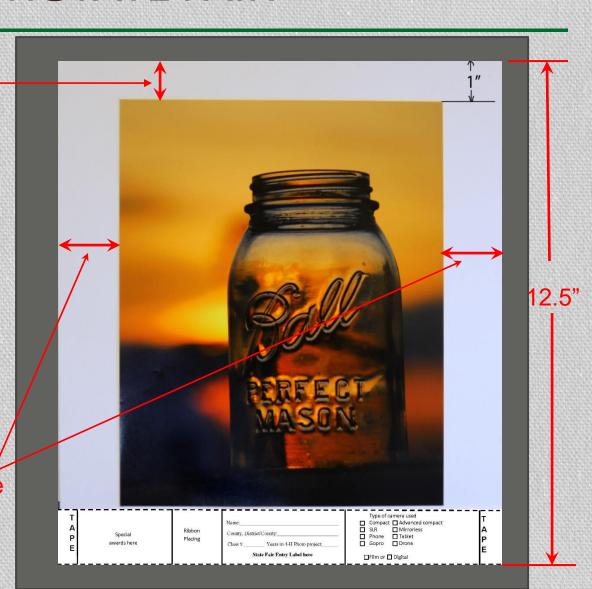

### MOUNTING PHOTOS FOR STATE FAIR

- **%1"** down from the top.
- **\*Centered side to side.**
- **\*Board in vertical**(portrait) orientation
  for both portrait and
  landscape photos.
- Name and Extension unit on back.
- **%**Permanent mount Equal distant

### MOUNTING PHOTOS FOR STATE FAIR

**\*Entry label:** 

**%**Front of mount.

**%**Full width.

**%**Tape on the ends.

**\*Entry sticker.** 

**\*Check type of** camera.

**Printed entry** sticker with bar code goes here. Check type of camera used.

Special awards here Ribbon Placing Name: County, District/County: Class #: Years in 4-H Photo project:

State Fair Entry Label here

Type of camera used Compact Advanced compact SLR ☐ Mirrorless Phone □ Tablet

Gopro ☐ Drone

☐Film or ☐ Digital