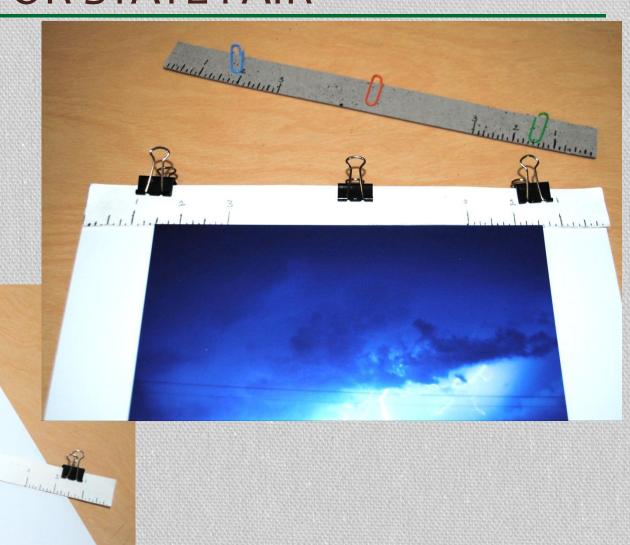

- **%1"** down from the top.
- **\*Centered side to side.**
- **\*Board in vertical**(portrait) orientation
  for both portrait and
  landscape photos.
- Name and Extension unit on back.
- **%**Permanent mount Equal distant



### MOUNTING PHOTOS FOR STATE FAIR



**\*Entry label:** 

**%**Front of mount.

**%**Full width.

**%**Tape on the ends.

**\*Entry sticker.** 

**\*Check type of** camera.

**Printed entry** sticker with bar code goes here. Check type of camera used.

Special awards here Ribbon Placing Name: County, District/County: Class #: Years in 4-H Photo project:

State Fair Entry Label here

Type of camera used Compact Advanced compact SLR ☐ Mirrorless Phone □ Tablet

Gopro ☐ Drone

☐Film or ☐ Digital

# MOUNTING PHOTOS FOR STATE FAIR



**\*Options for making a guide.**