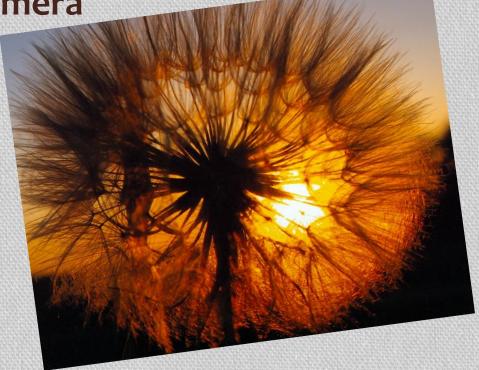

### MOUNTING PHOTOS FOR STATE FAIR

**\*Entry label:** 

**%**Front of mount.

**%**Full width.

**%**Tape on the ends.

**\*Entry sticker.** 

**\*Check type of** camera.

**Printed entry** sticker with bar code goes here. Check type of camera used.

Special awards here Ribbon Placing Name: County, District/County: Class #: Years in 4-H Photo project:

State Fair Entry Label here

Type of camera used Compact Advanced compact SLR ☐ Mirrorless Phone □ Tablet