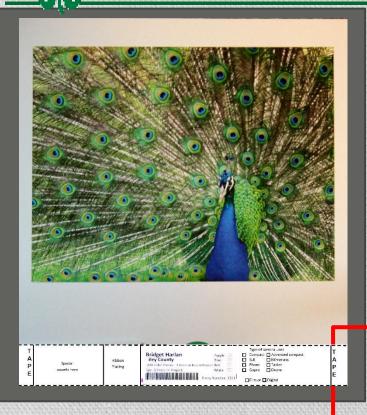

### MOUNTING PHOTOS FOR STATE FAIR

- **%1"** down from the top.
- **\*Centered side to side.**
- **\*Board in vertical**(portrait) orientation
  for both portrait and
  landscape photos.
- Name and Extension unit on back.
- **%**Permanent mount Equal distant

### MOUNTING PHOTOS FOR STATE FAIR

**\*Entry label:** 

**%**Front of mount.

**%**Full width.

**%**Tape on the ends.

**\*Entry sticker.** 

**\*Check type of** camera.

**Printed entry** sticker with bar code goes here. Check type of camera used.

Special awards here Ribbon Placing Name: County, District/County: Class #: Years in 4-H Photo project:

State Fair Entry Label here

Type of camera used Compact Advanced compact SLR ☐ Mirrorless Phone □ Tablet