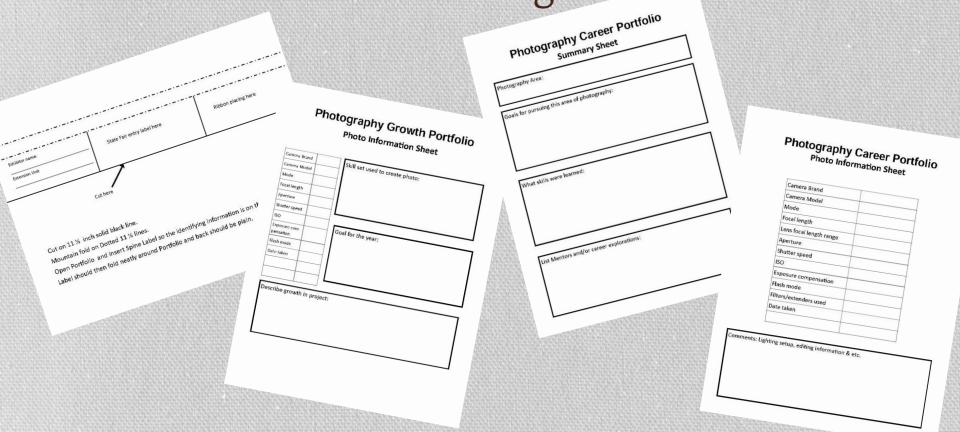

| Camera Brand               | Skill set used to create photo: |  |
|----------------------------|---------------------------------|--|
| Camera Model               |                                 |  |
| Mode                       |                                 |  |
| Focal length               |                                 |  |
| Aperture                   |                                 |  |
| Shutter speed              |                                 |  |
| ISO                        | Goal for the year:              |  |
| Exposure com-<br>pensation |                                 |  |
| Flash mode                 |                                 |  |
| Date taken                 |                                 |  |
|                            |                                 |  |
| Describe growth i          | n project:                      |  |
|                            |                                 |  |
|                            |                                 |  |
|                            |                                 |  |

## Career Portfolio Summary sheet in first page.

#### Photography Career Portfolio Summary Sheet

| Goals for pursui | ng this area of photography: |  |
|------------------|------------------------------|--|
|                  |                              |  |
|                  |                              |  |
|                  |                              |  |
|                  |                              |  |
| 2                |                              |  |
| What skills were | learned                      |  |
| what skins were  | learned.                     |  |
|                  |                              |  |
|                  |                              |  |
|                  |                              |  |
|                  |                              |  |
| 0                |                              |  |
| 1                | l/or career explorations:    |  |
| List Mentors and | for career explorations:     |  |
|                  |                              |  |
|                  |                              |  |

#### Photography Career Portfolio Photo Information Sheet

| Camera Brand            |  |
|-------------------------|--|
| Camera Model            |  |
| Mode                    |  |
| Focal length            |  |
| Lens focal length range |  |
| Aperture                |  |
| Shutter speed           |  |
| ISO                     |  |
| Exposure compensation   |  |
| Flash mode              |  |
| Filters/extenders used  |  |
| Date taken              |  |

omments: Lighting setup, editing information & etc