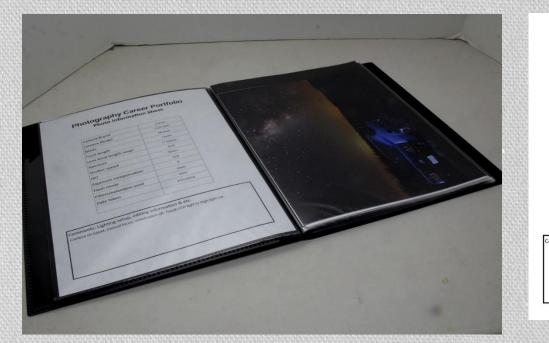

### **Career Portfolio**

- Photo must be 8X10 and may be color or black & white and must be **unmounted**.
- Fill out the information sheet for each photo. The camera information can be found by going to the properties of the image file and click on the details tab.
- Insert information sheet on the left and photo on the right.

#### Photography Career Portfolio Photo Information Sheet

| Camera Brand            |  |
|-------------------------|--|
| Camera Model            |  |
| Mode                    |  |
| Focal length            |  |
| Lens focal length range |  |
| Aperture                |  |
| Shutter speed           |  |
| ISO                     |  |
| Exposure compensation   |  |
| Flash mode              |  |
| Filters/extenders used  |  |
| Date taken              |  |