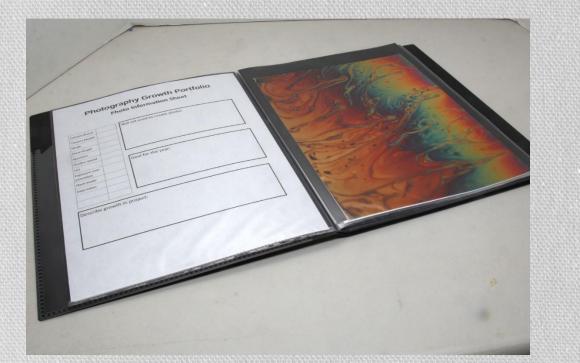

#### **Growth Portfolio**

- Photo must be 8X10 and may be color or black & white and must be **unmounted**.
- Fill out the information sheet for each photo. The camera information can be found by going to the properties of the image file and click on the details tab.
- Insert information sheet on the left and photo on the right.

| Camera Brand               | Skill set used to create photo: |  |
|----------------------------|---------------------------------|--|
| Camera Model               |                                 |  |
| Mode                       |                                 |  |
| Focal length               |                                 |  |
| Aperture                   |                                 |  |
| Shutter speed              |                                 |  |
| ISO                        | Goal for the year:              |  |
| Exposure com-<br>pensation |                                 |  |
| Flash mode                 |                                 |  |
| Date taken                 |                                 |  |
|                            |                                 |  |
| Describe growth i          | n project:                      |  |
|                            |                                 |  |
|                            |                                 |  |
|                            |                                 |  |